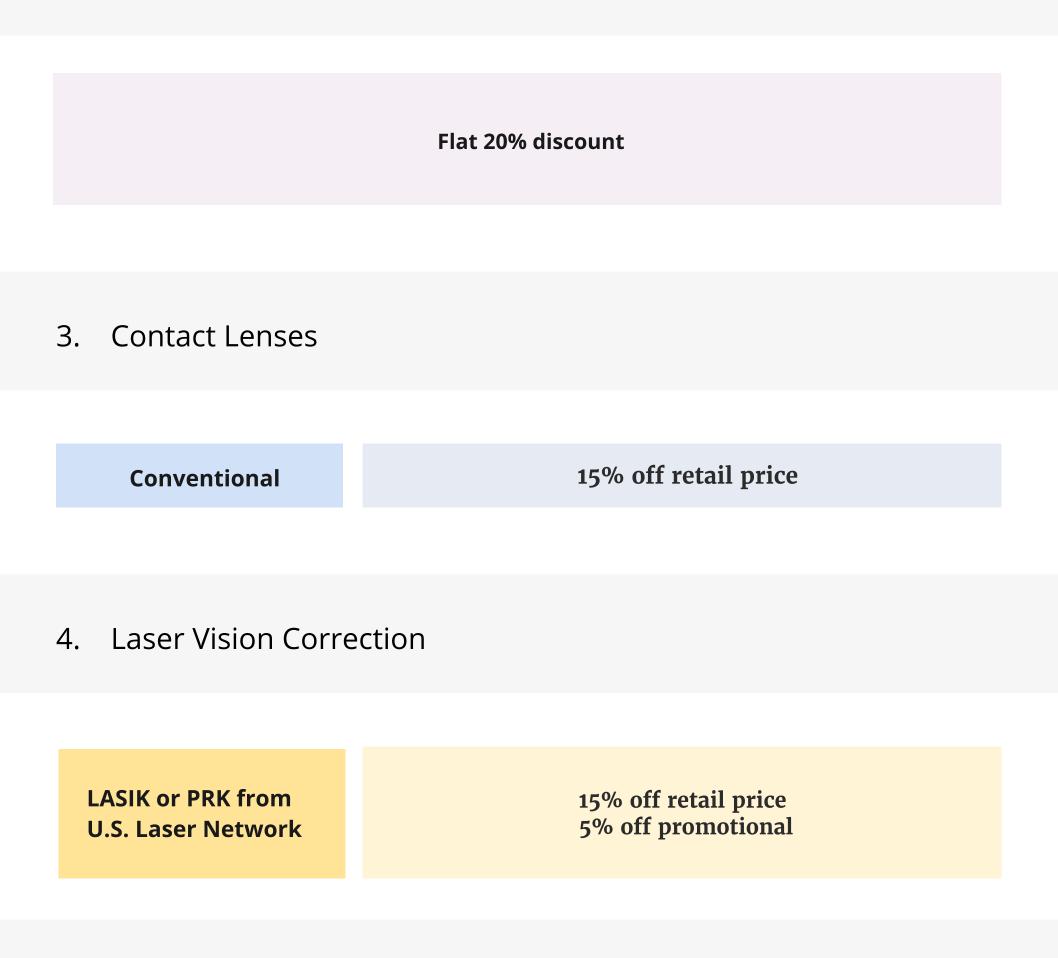

|
|                         | Trifocal                                 | \$105                |
| Frames                  | Any frame available at provider location | 35% off retail price |
| Lens Options            | UV Coating                               | \$15                 |
|                         | Tint (Solid & Gradient)                  | \$15                 |
|                         | Standard Polycarbonate                   | \$40                 |
|                         | Standard Progressive (Add-on to Bife     | ocal) <b>\$65</b>    |
|                         | Standard Anti-Reflective Coating         | \$45                 |
|                         | Other Add-ons and Services               | 20% off retail price |

2. Parts of Eyeglasses Purchased Separately



## 5. Exams

#### \$5 off routine exam

### \$10 off contact lens exam

www.laasyhealth.com